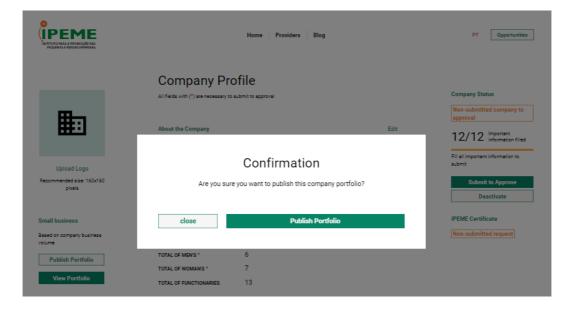

# Publish Portfolio

Once the company submitted for approval is validated, it will be able to publish its Portfolio so that other companies and/or users can have access to more information about its business, as illustrated below:

Clicking on the Publish Portfolio button, on the Company Profile screen, the system redirects to the confirmation screen, where the user must inform if he really wants to publish the company:

After publishing the Company's Portfolio, the user will also be able to omit it if he does not want it to be available to the public for some reason. This function is visible in the following part of the company profile: