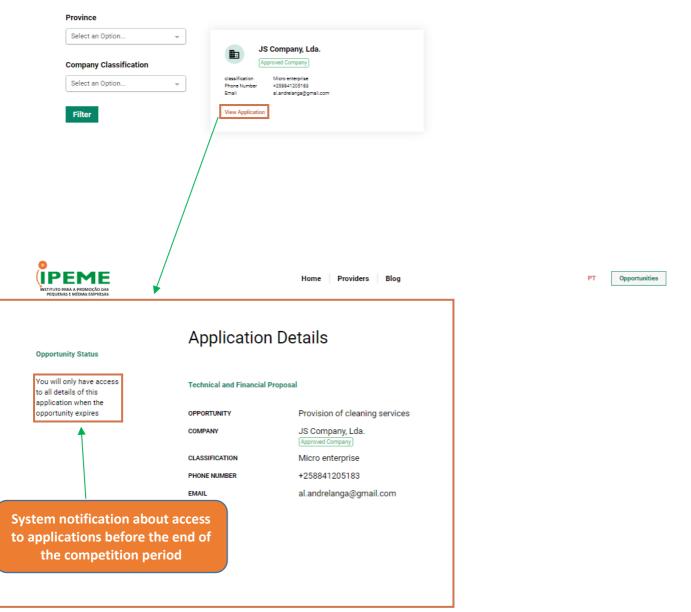

## See Candidates

In this field, the user has the possibility to follow the process of applications submitted during the period in which the opportunity is open in the system, but with the limitation that the user who published the opportunity cannot see the details of the applications before the date stipulated for the end of the contest.

The space for viewing these applications is illustrated below:

Opportunities

РТ

Home Providers Blog

# Applications - Providing cleaning services

Open contest. You will only have access to all details of applications when the opportunity expires