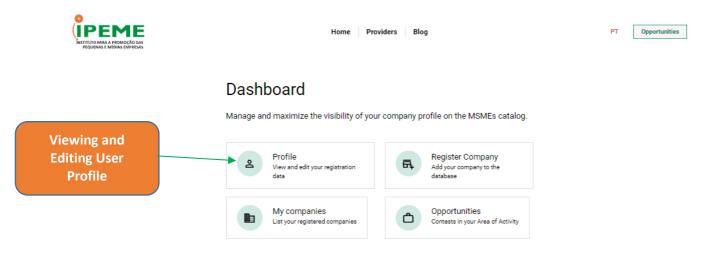

## Viewing and Editing User Profile

To view or edit the user's profile data, simply login and in the User Panel access the user profile by clicking on the Profile access field, as illustrated below:

Below you can see the illustration of the screen for viewing and editing profile data where, apart from the data, you can also upload the profile photo.