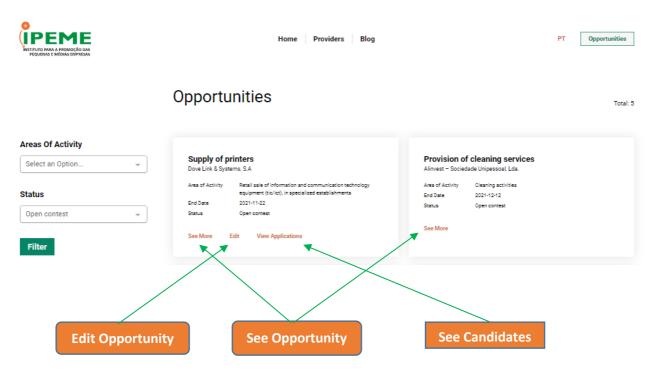

After properly filling in all fields, or the mandatory ones that are properly marked with an asterisk (\*), the system redirects the opportunities screen where you can view the opportunity, Edit the Opportunity and See Candidates

### See Opportunity

This field allows the user to manage the opportunities published by him in detail, as far as:

- Creation date;
- Expiration date;
- Detailed description of the contest / opportunity;
- Management / visualization of applications made by other users; and
- Editing of published information.

# **Edit Opportunity**

In this field, the user has the possibility to edit the information placed about the published opportunity, as we can see below:

| Fornecimento de impressoras                                        |                                                            |
|--------------------------------------------------------------------|------------------------------------------------------------|
| Dove Link & Systems, S.A                                           |                                                            |
| 468316                                                             | Upload Terms of Reference Doc.*     (Format: images & pdf) |
| Retail sale of information and commu<br>specialized establishments | inication technology equipment (tic/ict), in               |
| Non-require Finance Discharge 🛛 👻                                  | Non-require INSS Discharge                                 |
| Non-require UFSA                                                   |                                                            |
| Non-require IPEME Certificate 👻                                    | MZN – Mozambican Metical                                   |
| Impressoras e tonners                                              |                                                            |
|                                                                    |                                                            |
|                                                                    |                                                            |
|                                                                    |                                                            |
| Back                                                               | Update Opportunity                                         |

## See Candidates

In this field, the user has the possibility to follow the process of applications submitted during the period in which the opportunity is open in the system, but with the limitation that the user who published the opportunity cannot see the details of the applications before the date stipulated for the end of the contest.