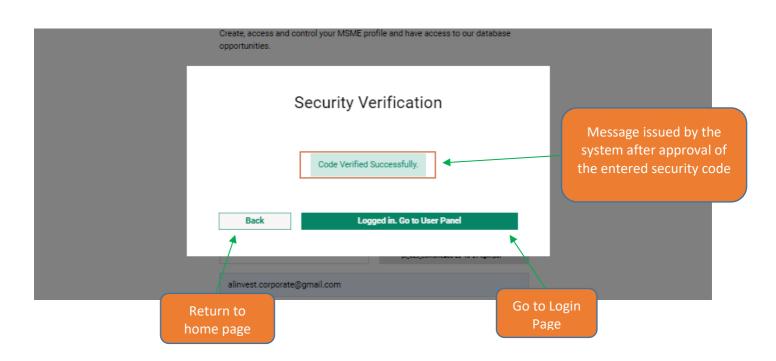

Once the code received via SMS is inserted, the system will display a success message, with two buttons, where you can go back to the initial screen or go to the login screen.