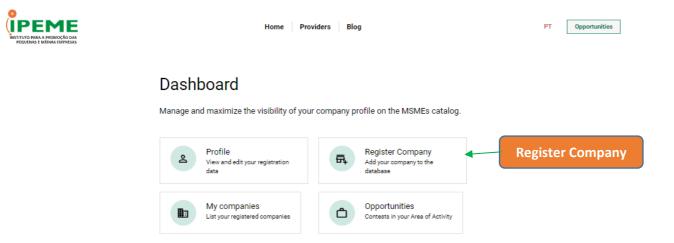

## COMPANY MANAGEMENT IN THE MSME'S DATABASE

**Register Company** 

To register a company in the MSME's Database, simply login and access the menu in the User Panel **Register Company**:

When accessing the company registration field, the user will have access to a screen with a form where it will be necessary to fill in the following data:

- a) Edit Company Profile;
- b) Publish Portfolio;
- c) Submit the Company for Approval;
- d) Deactivate the company;
- e) Request IPEME Certificate;
- f) Add/Remove administrator;
- g) Upload Logo.