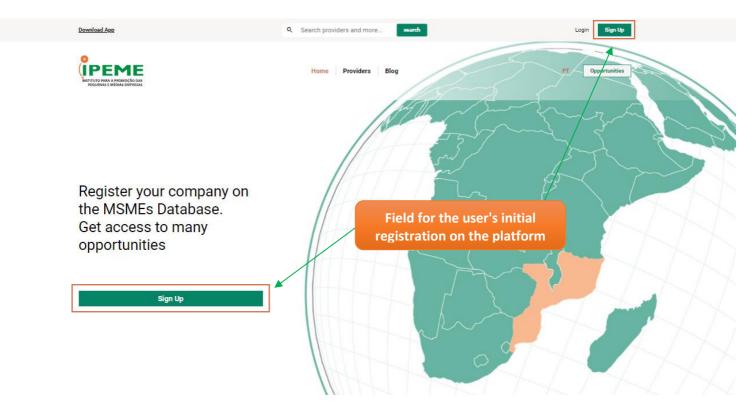

## **Platform User Registration via Web**

To register in the MSME's database, the platform user must access the registration screen, using the **Sign Up** buttons, as shown in the figure below:

Once you click on one of the buttons illustrated above, the system will display the registration screen, where the user must fill in the following data: