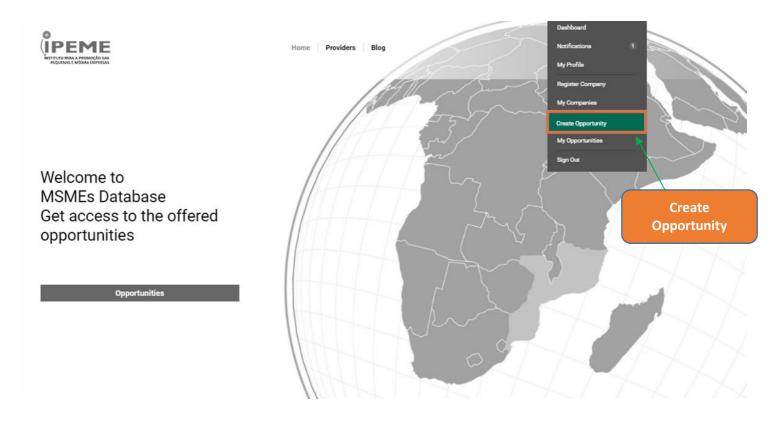

### **Create Opportunity**

To create an opportunity in the MSME's database, simply access the menu and access the link **Create Opportunity**.

The system will display the screen for creating the Opportunities with empty fields where you must fill in the following data: