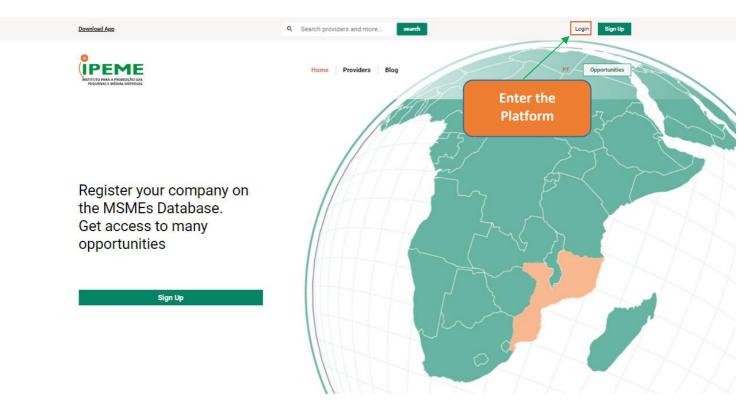

## Enter the MSME's Database

To enter the MSME's database after registration, simply access the Login screen by clicking on the **Login** button, as shown in the figure below:

After clicking on the entry link for the platform, the system will display a screen with empty fields where the user must fill in the data of e-mail / telephone number and password, used in the registration process.